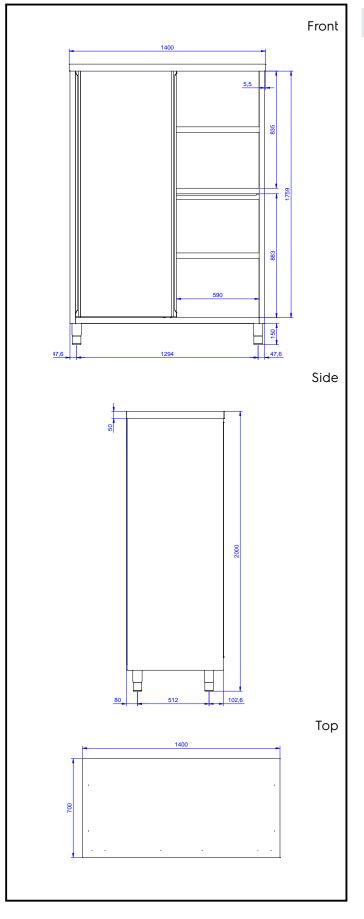

## Key Information:

| Cabinet width:               |         |
|------------------------------|---------|
| 132801 (MAS1400SPN)          | 1345 mm |
| Cabinet depth:               | 645 mm  |
| Cabinet height:              | 1797 mm |
| External dimensions, Width:  | 1400 mm |
| External dimensions, Depth:  | 700 mm  |
| External dimensions, Height: | 2000 mm |
| Net weight:                  | 120 kg  |
|                              |         |