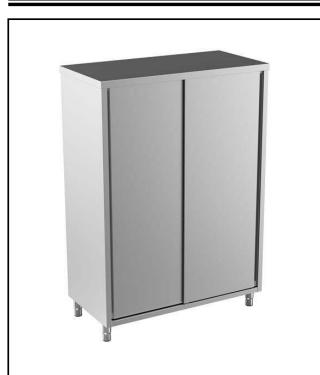

Standard Preparation 1400 mm Storage Cabinet with shelves & sliding doors

132801 (MAS1400SPN)

Storage Cabinet with 3 shelves and 2 sliding doors, 1400mm

### Construction

- Reinforced side and base panel in 304 AISI stainless steel.
- Sturdy sound-deadened sliding doors on tracks located flush to the front of the frame.
- Easy access to the cupboard interior on all lengths guaranteed by the use of only 2 doors.
- Equipped with three intermediate shelves, one fixed in the middle and two which can be positioned at different heights.
- Intermediate shelf in stainless steel with riveted corners and trasversal reinforcement in stainless steel.
- 100 mm upstand with 10 mm radioused corner and 13 mm deep, designed to be used against a wall.
- Base panel has 40mm high profile, is 8/10 in thickness with upturned edges and bar reinforcement. It is welded to legs for further structure reinforcement.
- Two double-walled sliding doors flush fitting to the front of the frame can be removed to facilitate cleaning of the cupboard interior.
- 304 AISI stainless steel feet, 150 mm high and 54 mm in diameter, adjustable by -35/+25 mm.